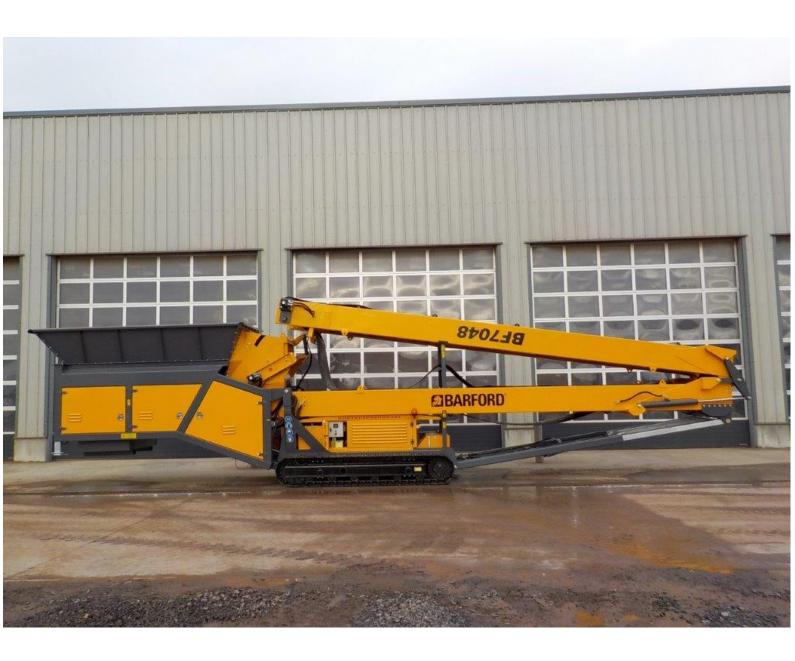

#### **DATA SHEET**

BF7048M

| DETAILS     |                                                                                                                                                                                                                                                 |
|-------------|-------------------------------------------------------------------------------------------------------------------------------------------------------------------------------------------------------------------------------------------------|
| Model Name  | BF7048M                                                                                                                                                                                                                                         |
| Model Title | 70' Mulch Master Bin Feeder                                                                                                                                                                                                                     |
| Category    | Conveyors                                                                                                                                                                                                                                       |
| Туре        | Feeder                                                                                                                                                                                                                                          |
| Brand       | Barford                                                                                                                                                                                                                                         |
| Description | The Barford BF7048 Bin Feeder has a 70' by 48" belt. Designed to be flood loaded in the hopper this conveyor is also fitted with an auger to mulch or mix material being fed into it. It can also fold making it easier to store and transport. |