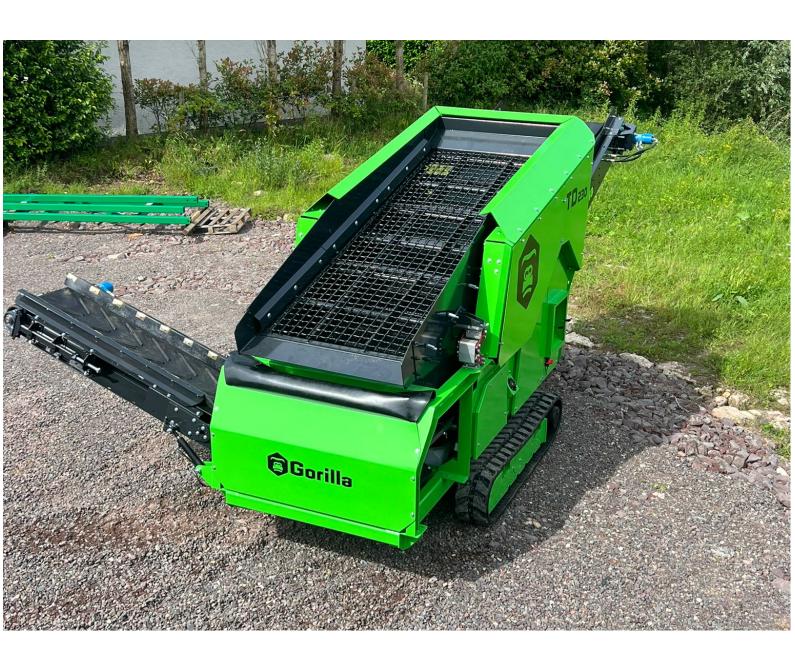

## **TD230**

## **ADVANCED DATA SHEET**

| DETAILS     |                                                                                                                                                                                                                                                                                                     |
|-------------|-----------------------------------------------------------------------------------------------------------------------------------------------------------------------------------------------------------------------------------------------------------------------------------------------------|
| Model Name  | TD230                                                                                                                                                                                                                                                                                               |
| Model Title | 10' × 4' Compact 3-way Tracked Screener                                                                                                                                                                                                                                                             |
| Category    | Screeners                                                                                                                                                                                                                                                                                           |
| Туре        | Scalper                                                                                                                                                                                                                                                                                             |
| Brand       | Gorilla                                                                                                                                                                                                                                                                                             |
| Description | Heavy-duty tracked mobile screening system manufactured in Ireland. Using a simple, but effective screening technology this compact screener will turn your waste material into profitable, reusable material. Features two 10 ft x 4 ft screen decks that can make three different-sized products. |

## PROCESSED MATERIALS

- Soil
- Concrete
- Compost
- Demolition Waste
- Topsoil

| KEY SPECIFICATIONS  |              |
|---------------------|--------------|
| Top Deck Screen     | Up to 20"    |
| Bottom Deck Screen  | Down to 1/4" |
| Max ton per hour    | 150          |
| Screening Deck Size | 10' × 4'     |
| Engine Power        | 25.4 hp      |
| Operating Weight    | 9,260 lbs    |

## **FEATURES**

- Large screen deck for compact machine
- Made with high quality material
- Robust and simple to maintain
- Screen 3 different sized products
- Wireless remote control to control track
- Quick set-up