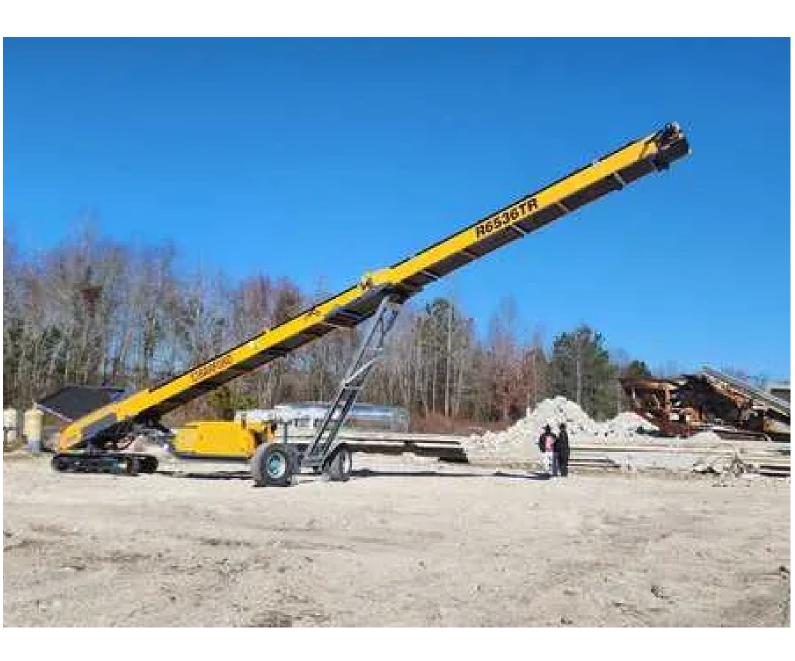

## **R6536TR**

## **ADVANCED DATA SHEET**

| DETAILS     |                                                                                                                                                                                                                                                                                                                                                                                                                                                                                                                                                                                                                                                                                                                                                                            |
|-------------|----------------------------------------------------------------------------------------------------------------------------------------------------------------------------------------------------------------------------------------------------------------------------------------------------------------------------------------------------------------------------------------------------------------------------------------------------------------------------------------------------------------------------------------------------------------------------------------------------------------------------------------------------------------------------------------------------------------------------------------------------------------------------|
| Model Name  | R6536TR                                                                                                                                                                                                                                                                                                                                                                                                                                                                                                                                                                                                                                                                                                                                                                    |
| Model Title | 65' Tracked Radial Stacker Conveyor                                                                                                                                                                                                                                                                                                                                                                                                                                                                                                                                                                                                                                                                                                                                        |
| Category    | Conveyors                                                                                                                                                                                                                                                                                                                                                                                                                                                                                                                                                                                                                                                                                                                                                                  |
| Туре        | Radial                                                                                                                                                                                                                                                                                                                                                                                                                                                                                                                                                                                                                                                                                                                                                                     |
| Brand       | Barford                                                                                                                                                                                                                                                                                                                                                                                                                                                                                                                                                                                                                                                                                                                                                                    |
| Description | Barford's heavy-duty R6536TR conveyor is a tracked radial stockpiler, meaning it will swing to create a bank of stockpiles in a circle around the machine. This increases the size of your stockpiles without having to manually move your conveyor, saving time and effort. The R6536TR conveyor offers improved flexibility and movement for easy material relocation. This machine has great stockpiling capacity and allows you to quickly shift between tracking and radial modes for minimal setup on location. Best of all, you won't have to move all your material using a loader. The low feed height allows it to fit under a crusher or screener and directly stockpile your material! Perform your jobs more efficiently with this impressive radial stacker. |