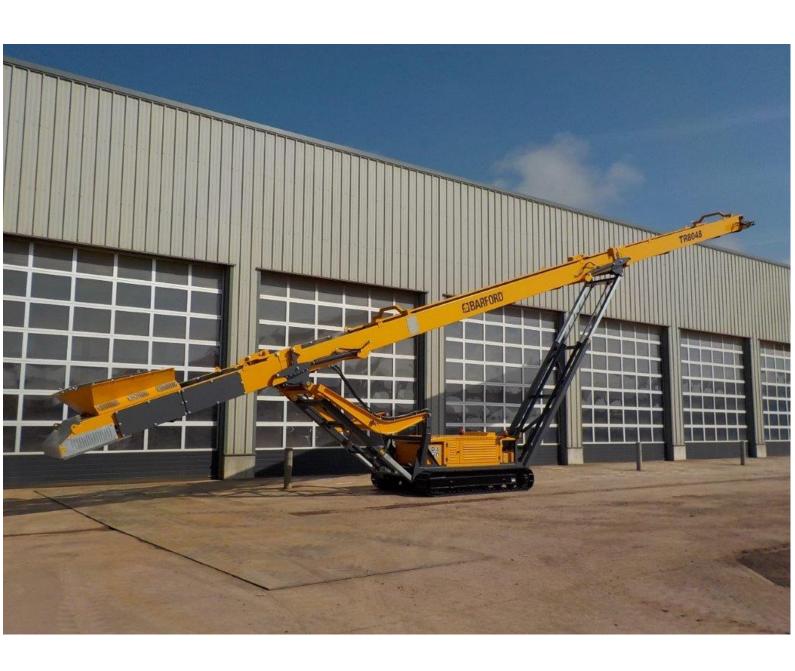

#### **DATA SHEET**

| DETAILS     |                                                                                                                                                                                                                                                                                                                                                          |
|-------------|----------------------------------------------------------------------------------------------------------------------------------------------------------------------------------------------------------------------------------------------------------------------------------------------------------------------------------------------------------|
| Model Name  | TR8048                                                                                                                                                                                                                                                                                                                                                   |
| Model Title | 80' Tracked Stacker Conveyor                                                                                                                                                                                                                                                                                                                             |
| Category    | Conveyors                                                                                                                                                                                                                                                                                                                                                |
| Туре        | Tracked                                                                                                                                                                                                                                                                                                                                                  |
| Brand       | Barford                                                                                                                                                                                                                                                                                                                                                  |
| Description | The TR8048 is an 80' conveyor, and a great option for gravel pits, processing sand, stone, or organics. It is better suited to production yards, rather than a contractor out moving from site to site. Ideal applications includes static pits, recycling yards, and small companies with maybe only one operator trying to save time loading material. |

#### **FEATURES**

- Hydraulic slew hubs
- Hydraulic raise/lower
- Hydraulic head fold
- Galvanized legs & guards
- Remote control movement
- Tracked conveyor 80' x 48"
- Central greasing