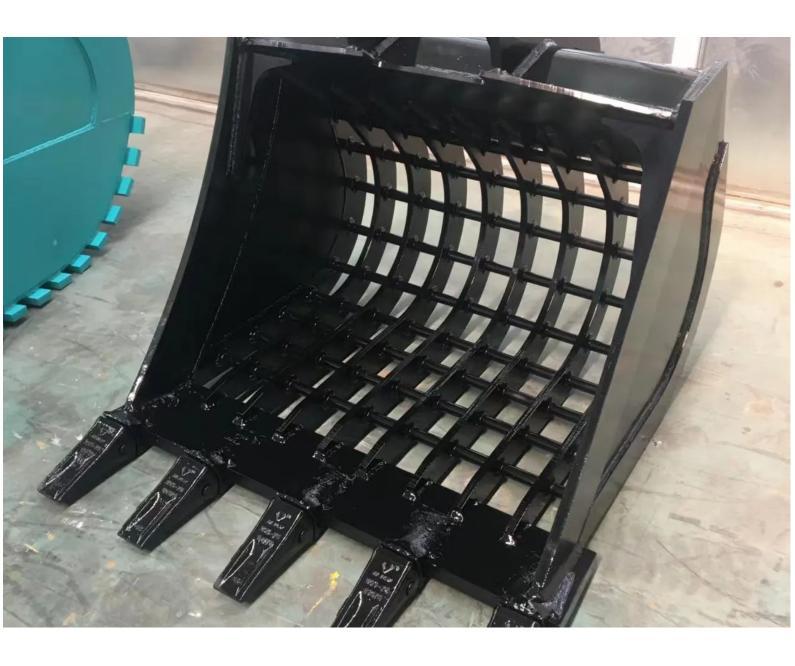

## **DATA SHEET**

**SCG-Skeleton Bucket** 

| DETAILS     |                                                                                                                                                                                                                                                                                                                                               |
|-------------|-----------------------------------------------------------------------------------------------------------------------------------------------------------------------------------------------------------------------------------------------------------------------------------------------------------------------------------------------|
| Model Name  | SCG-Skeleton Bucket                                                                                                                                                                                                                                                                                                                           |
| Model Title | 1-9 Ton Skeleton Bucket                                                                                                                                                                                                                                                                                                                       |
| Category    | Buckets                                                                                                                                                                                                                                                                                                                                       |
| Туре        | Skeleton                                                                                                                                                                                                                                                                                                                                      |
| Brand       | Smart Charm Global                                                                                                                                                                                                                                                                                                                            |
| Description | SmartCharm skeleton buckets are made with efficiency in mind. Used to separate larger materials such as bricks and roots from dirt and small aggregates. Utilizing round tubular tines to make sifting more efficient and removable teeth to make maintenance easy and fast. Built from wear-resistant steel ensuring strength and longevity. |

#### **FEATURES**

- Removable teeth minimizing downtime during maintenance
- Round top improves strength and longevity
- Round tubular tines enhancing sifting efficiency
- Constructed from wear-resistant steel increasing longevity and strength