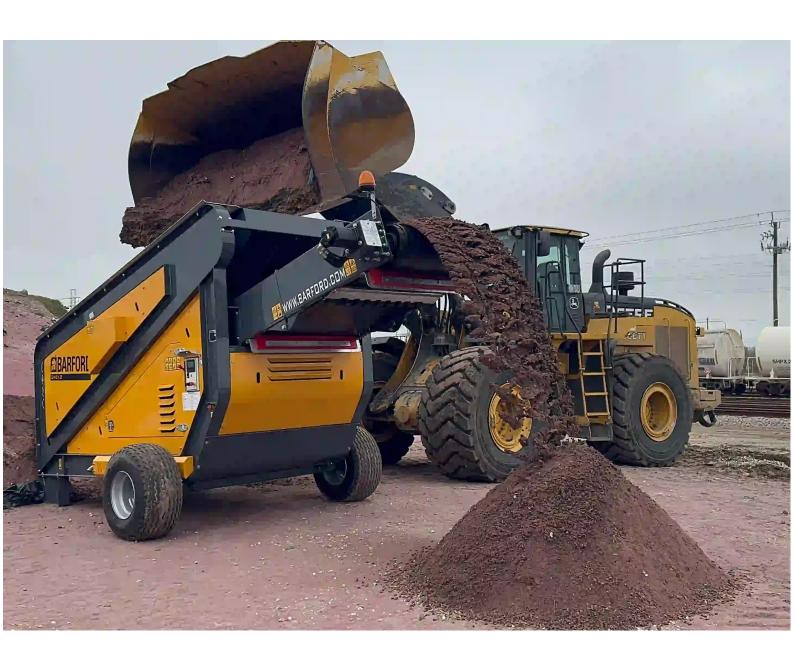

## **ADVANCED DATA SHEET**

| DETAILS     |                                                                                                                                                                                                                                                                                                                                                                          |
|-------------|--------------------------------------------------------------------------------------------------------------------------------------------------------------------------------------------------------------------------------------------------------------------------------------------------------------------------------------------------------------------------|
| Model Name  | SM312                                                                                                                                                                                                                                                                                                                                                                    |
| Model Title | 12' × 4' Compact Twin Deck Screen                                                                                                                                                                                                                                                                                                                                        |
| Category    | Screeners                                                                                                                                                                                                                                                                                                                                                                |
| Туре        | Box                                                                                                                                                                                                                                                                                                                                                                      |
| Brand       | Barford                                                                                                                                                                                                                                                                                                                                                                  |
| Description | The Barford SM312 Screener is a compact and cost-effective method of screening material into two different sizes of products. It runs off a Perkins 403D 30Kw Stage 5 Diesel engine and can be fitted with a range of screens to provide a different sized product. Perfect for a small contractor looking for a budget-friendly, but very capable entry into screening. |

#### **FEATURES**

- 12' x 4' Double Deck Screen
- Extended folding fines conveyor
- Removable towbar
- Single axle trailer