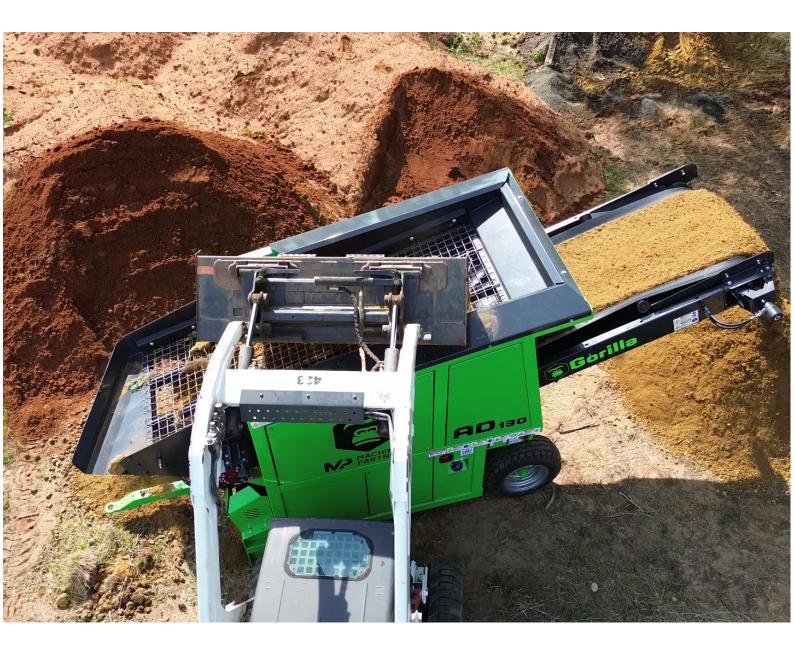

# DETAILS

| Model Name  | WD130                                                                                                                                                                                                                                                                                               |
|-------------|-----------------------------------------------------------------------------------------------------------------------------------------------------------------------------------------------------------------------------------------------------------------------------------------------------|
| Model Title | 10' × 4' Compact Wheeled Scalping Screen                                                                                                                                                                                                                                                            |
| Category    | Screeners                                                                                                                                                                                                                                                                                           |
| Туре        | Incline                                                                                                                                                                                                                                                                                             |
| Brand       | Gorilla                                                                                                                                                                                                                                                                                             |
| Description | Heavy-duty tracked mobile screening system manufactured in Ireland. Using a simple, but effective screening technology this compact screener will turn your waste material into profitable, reusable material. Features two 10 ft x 4 ft screen decks that can make three different-sized products. |

### FEATURES

- 10' X 4' Extra large screening deck
- Screen 3 different sized products
- Large screen deck for compact machine
- Robust and simple to maintain
- Quick set-up

FAQ

Is the Gorilla wheeled screener road legal in the US?