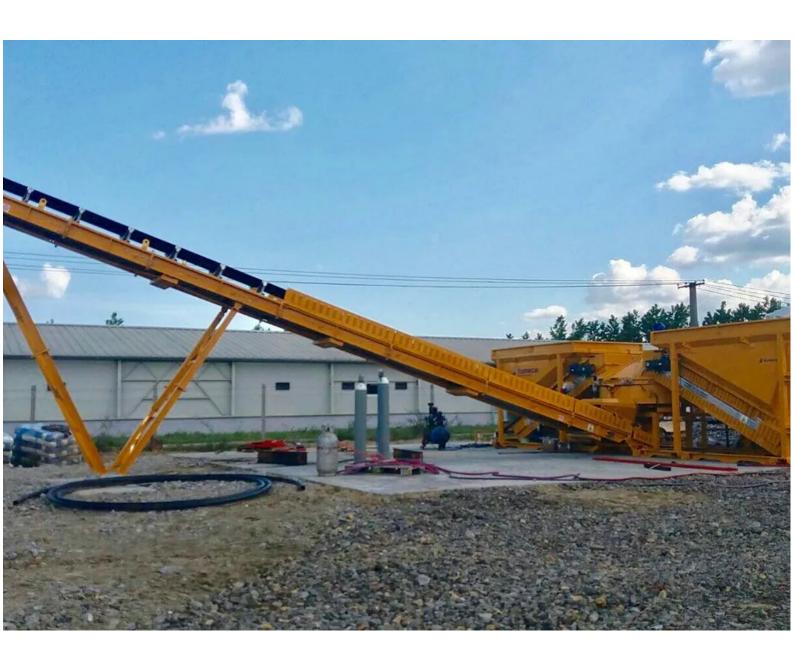

#### **DATA SHEET**

Fast Mix 750

| DETAILS     |                                                                                                                                                                                                                                                                                                                                                                                                                                                                                                                                                                                                                                                                                                                                                                                                |
|-------------|------------------------------------------------------------------------------------------------------------------------------------------------------------------------------------------------------------------------------------------------------------------------------------------------------------------------------------------------------------------------------------------------------------------------------------------------------------------------------------------------------------------------------------------------------------------------------------------------------------------------------------------------------------------------------------------------------------------------------------------------------------------------------------------------|
| Model Name  | Fast Mix 750                                                                                                                                                                                                                                                                                                                                                                                                                                                                                                                                                                                                                                                                                                                                                                                   |
| Model Title | Small concrete batch plant                                                                                                                                                                                                                                                                                                                                                                                                                                                                                                                                                                                                                                                                                                                                                                     |
| Category    | Concrete Batch Plants                                                                                                                                                                                                                                                                                                                                                                                                                                                                                                                                                                                                                                                                                                                                                                          |
| Туре        | Portable                                                                                                                                                                                                                                                                                                                                                                                                                                                                                                                                                                                                                                                                                                                                                                                       |
| Brand       | Frumecar                                                                                                                                                                                                                                                                                                                                                                                                                                                                                                                                                                                                                                                                                                                                                                                       |
| Description | The Frumecar Fastmix 750 is a cutting-edge, compact concrete plant designed for efficiency and ease of use. With its fully pre-installed modules, it significantly reduces assembly times and requires no special foundations—just a continuous concrete slab. Equipped with advanced technology like a computer management system and HIDRONIX moisture sensors, it ensures precise dosing cycles and high-quality concrete production. Its compact dimensions mean it offers the features of a high-end plant within a smaller footprint, making it perfect for construction companies and concrete producers seeking reliable performance without the hassle. Plus, it's easily transportable in a single 40' high-cube container, allowing for quick deployment across multiple job sites. |

#### **FEATURES**

- Base module equipped with 2-4 hoppers with 9.2 yd3 capacity each
- Fully pre-installed at the factory, reducing the assembly times
- Requires no special foundations for the installation of the main plant block (only a continuous concrete slab)
- Dosing cycles 1 yd3
- Equipped with a sealed cabinet hosted on the structure and computer management system
- Includes the features of a high-end plant in compact dimensions
- Very easy to transport: Based on a high mobility concept, with minimal logistics and assembly costs. The entire assembly (excluding the silos) is transported in one 40' highcube container
- A plant with endless applications small, powerful and high-efficiency – as the perfect tool to take your concrete production anywhere you need
- Comprehensive "all-in-one" solution: A compact unit that integrates the features of a state-of-the-art concrete mixer plant in a single module
- FPT 1125/750 turbo concrete mixer. Equipped with an aggregate and concrete weighing system
- · Water installation, equipped with a 1.1 kW supply pump and pressure regulation system
- Pneumatic installation, equipped with a 2.2 kw compressor