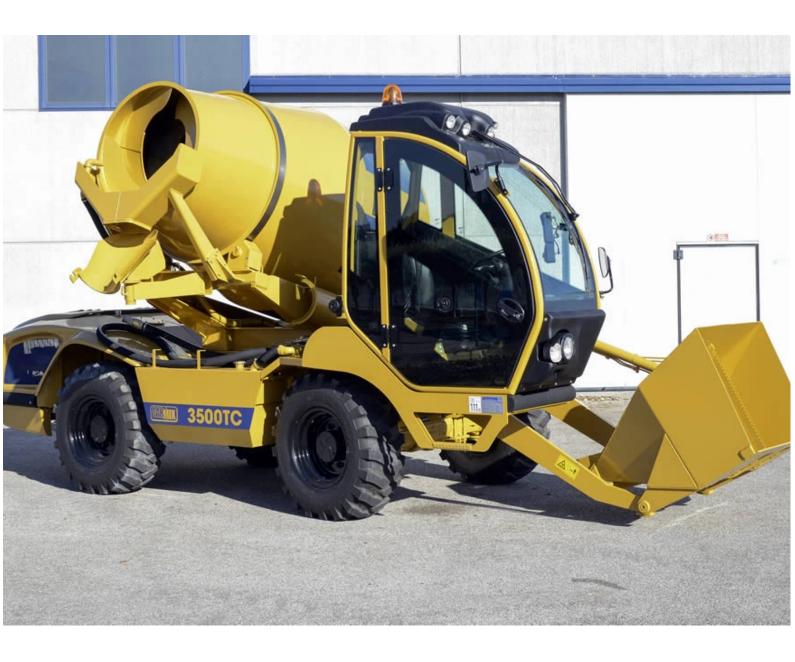

# **DATA SHEET**

| DETAILS     |                                                                                                                                                                                                                                                                                                                                                                                                                                                                                                     |
|-------------|-----------------------------------------------------------------------------------------------------------------------------------------------------------------------------------------------------------------------------------------------------------------------------------------------------------------------------------------------------------------------------------------------------------------------------------------------------------------------------------------------------|
| Model Name  | 3500TC                                                                                                                                                                                                                                                                                                                                                                                                                                                                                              |
| Model Title | Off road mobile batching plant                                                                                                                                                                                                                                                                                                                                                                                                                                                                      |
| Category    | Concrete Batch Plants                                                                                                                                                                                                                                                                                                                                                                                                                                                                               |
| Туре        | Mobile                                                                                                                                                                                                                                                                                                                                                                                                                                                                                              |
| Brand       | Carmix                                                                                                                                                                                                                                                                                                                                                                                                                                                                                              |
| Description | The Carmix 3500 TC off-road mobile batching plant features a 1,281-gallon drum equipped with an advanced "4 sensors" electronic scale, ensuring ease of use and exceptional accuracy for diverse concrete mix designs. The latest Carmix concrete mixer truck has enhanced cab comfort, prioritizing operator safety and visibility. CARMIX 3500TC can easily produce up to 4.5 cubic yards per batch and over 100 cubic yards per day of high quality and cost-effective concrete at any job-site. |

#### **FEATURES**

- 4.5 cubic yard concrete mixing drum (1280 gallons) with double mixing screws and discharge speed independent of engine.
- CONCRETE-MATE ultimate "4 sensors" electronic scale, easy to use and extra accurate for any kind of mix design with printer.
- High quality components such as Bosch-Rexroth transmission, Danfoss hydraulic motors, Perkins Diesel Motor, and Dana Spicer axles
- High discharge height over 6.56 ft. on all four sides of the vehicle.
- Drum slews easily allowing pouring concrete around 4 sides on a 360° swivel
- Front driving high visibility cab with certified ROPS-FOPS, climate control (heat/ac), easy access to controls, and unmatched operator viewing of the job site.
- Self-articulated hydraulically operating shovel with more accurate loading of aggregates and cement.
- 4x4x4 power train (4 wheel drive, 4 wheel steering) with automatic hydrostatic transmission
- Onboard water tanks 2 × 105 gallons. Diesel tank capacity at 30 gallons. Hydraulic oil reservoir at 21 gallons
- Rear engine with easy maintenance access
- Ergonomic Joymix single joystick operates all main functions.