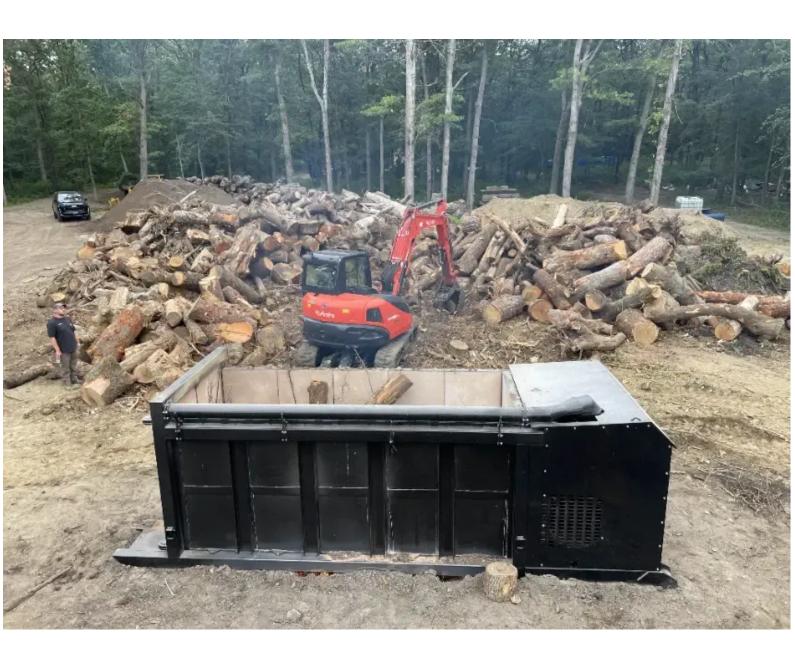

## **WX-10**

## **ADVANCED DATA SHEET**

| DETAILS     |                                                                                                                                                                                                                                                                                                                                                                                                                                                                                                                                                                                                      |
|-------------|------------------------------------------------------------------------------------------------------------------------------------------------------------------------------------------------------------------------------------------------------------------------------------------------------------------------------------------------------------------------------------------------------------------------------------------------------------------------------------------------------------------------------------------------------------------------------------------------------|
| Model Name  | WX-10                                                                                                                                                                                                                                                                                                                                                                                                                                                                                                                                                                                                |
| Model Title | Large WX-10 Wood Waste Incinerator                                                                                                                                                                                                                                                                                                                                                                                                                                                                                                                                                                   |
| Category    | Incinerators                                                                                                                                                                                                                                                                                                                                                                                                                                                                                                                                                                                         |
| Туре        | Air Curtain                                                                                                                                                                                                                                                                                                                                                                                                                                                                                                                                                                                          |
| Brand       | Merris                                                                                                                                                                                                                                                                                                                                                                                                                                                                                                                                                                                               |
| Description | The Merris WX-10 Wood Waste Incinerator is an advanced and highly efficient solution for large-scale wood waste disposal, designed to emphasize sustainability and superior performance. Building on the success of the WX-8 model, the WX-10 features a large 26' Firebox in length. In addition to its outstanding waste processing capabilities, the WX-10 produces biochar as a valuable byproduct. This ecofriendly feature not only contributes to reducing environmental impact but also offers a sustainable resource that can be repurposed in agriculture or carbon sequestration efforts. |

## PROCESSED MATERIALS

- Green Waste
- Pallets
- Palm Trees
- Tree Roots
- Wood

| RECOMMENDED USE |                                                                                                                                                                                                                                                                            |
|-----------------|----------------------------------------------------------------------------------------------------------------------------------------------------------------------------------------------------------------------------------------------------------------------------|
| Best For        | Forestry and land management projects where large volumes of wood waste need efficient and environmentally friendly disposal. Similar to the X8, ideal for large-scale wood waste disposal and biochar production, with enhanced capacity and features for larger projects |
| Good For        | Construction and demolition sites with significant wood waste generation seeking a convenient on-site disposal solution. More intensive applications like land clearing operations                                                                                         |
| Not Built For   | Incinerating non-wood materials or hazardous waste, as air curtain burners are specifically designed for clean burning of wood and organic waste. Applications that don't require high-capacity wood waste disposal                                                        |
| Best Loader     | Large excavator with grapple/thumb                                                                                                                                                                                                                                         |