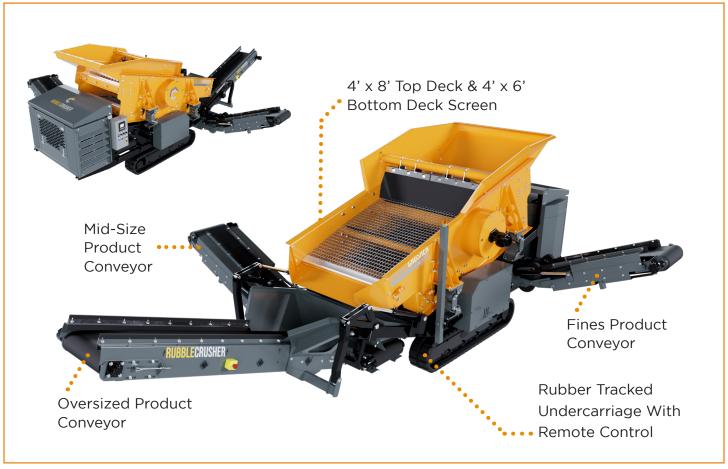

a great solution for builders, landscapers, gardeners and contractors, as well as for recycling, demolition and medium-sized aggregate applications.

Featuring three foldable conveyors, the RCS48T Screen allows you to size and sort up to three different products, including 1", 1/2-1", and 1/2" minus. The screen's larger built-in feed hopper allows you to easily feed your product with a mini excavator or skid-steer.

## **RCS48T - TRACKED SCREENING PLANT**

| H | ٠ |   |   |   |  |
|---|---|---|---|---|--|
|   | Š | ) | Ì | į |  |
|   | • |   | ı | ì |  |
| 1 | į |   |   |   |  |
| ١ | è |   | 1 | 4 |  |
| ( | ľ |   |   | ) |  |
| ĺ |   |   |   |   |  |
| ۰ |   |   |   |   |  |
|   |   |   |   |   |  |
|   |   |   |   |   |  |
|   |   |   |   | , |  |
|   |   |   |   |   |  |
|   |   |   |   |   |  |
|   |   |   |   |   |  |
|   |   |   |   |   |  |
|   |   |   |   |   |  |

| SCREEN SIZE     | 4' x 8' (1,210mm x 2,400mm) |  |
|-----------------|-----------------------------|--|
| SCREEN TYPE     | 3-Way Split (Double Deck)   |  |
| ENGINE          | 19Kw Powerpack              |  |
| CONVEYORS       | 3 Stockpile Conveyors       |  |
| LOAD HEIGHT     | 87" (2,200mm)               |  |
| WEIGHT          | 7,275 lbs. (3,300 kg)       |  |
| TRANSPORT SPECS | 179" x 86" x 87"            |  |
|                 | (4,550mm x 2,180mm x 2,200) |  |