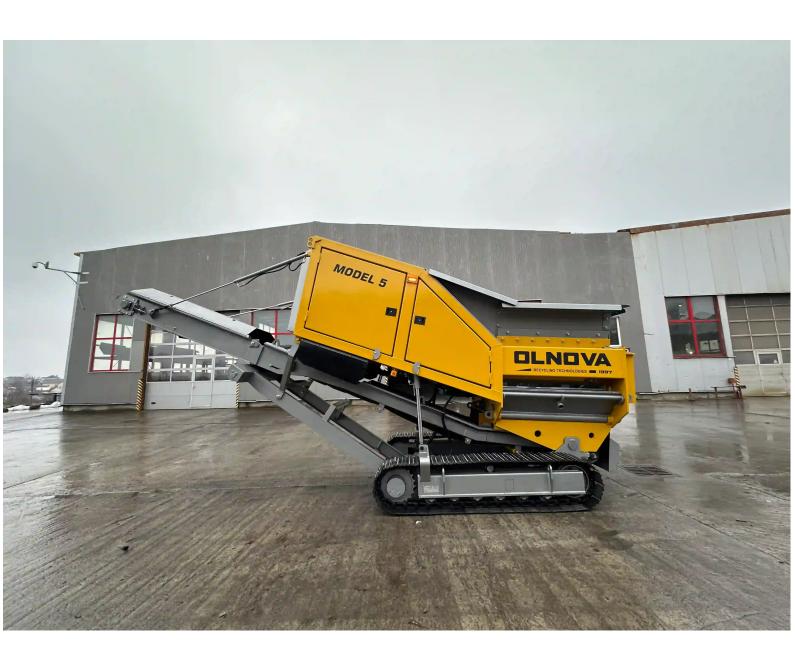

# MODEL 5

## **ADVANCED DATA SHEET**

| DETAILS     |                                                                                                                                                                                                                                                                                                                                                                                                                                                                                                                                                                                                                                                                                                                                                                                                                                                                                                                                                                                                                        |
|-------------|------------------------------------------------------------------------------------------------------------------------------------------------------------------------------------------------------------------------------------------------------------------------------------------------------------------------------------------------------------------------------------------------------------------------------------------------------------------------------------------------------------------------------------------------------------------------------------------------------------------------------------------------------------------------------------------------------------------------------------------------------------------------------------------------------------------------------------------------------------------------------------------------------------------------------------------------------------------------------------------------------------------------|
| Model Name  | Model 5                                                                                                                                                                                                                                                                                                                                                                                                                                                                                                                                                                                                                                                                                                                                                                                                                                                                                                                                                                                                                |
| Model Title | 60" shaft tracked primary shredder                                                                                                                                                                                                                                                                                                                                                                                                                                                                                                                                                                                                                                                                                                                                                                                                                                                                                                                                                                                     |
| Category    | Shredders                                                                                                                                                                                                                                                                                                                                                                                                                                                                                                                                                                                                                                                                                                                                                                                                                                                                                                                                                                                                              |
| Brand       | Olnova                                                                                                                                                                                                                                                                                                                                                                                                                                                                                                                                                                                                                                                                                                                                                                                                                                                                                                                                                                                                                 |
| Description | The Olnova Model 5 is designed for wood and construction waste recycling including shredding wood pallets, asphalt, and concrete. This primary shredder is mobile and comes on tracks and the hook lift system allows for easy loading onto a trailer. Featuring a quick shaft replacement system and large access doors makes maintenance easy. The hydraulic side combs allow you to control the output of the shredder so you can get the exact sized product for your needs. The Olnova Model 5 comes with a reverse shaft system to prevent blockages. With three distinct shredding modes—wood, universal, and asynchronous—the Olnova Model 5 offers versatile processing tailored to diverse material requirements. Equipped with advanced features such as 'Industry 4.0' - for remote performance analysis, customer feedback, and troubleshooting from anywhere in the world. Elevate your recycling processes with the Olnova Model 5, setting new standards in sustainability and operational excellence. |