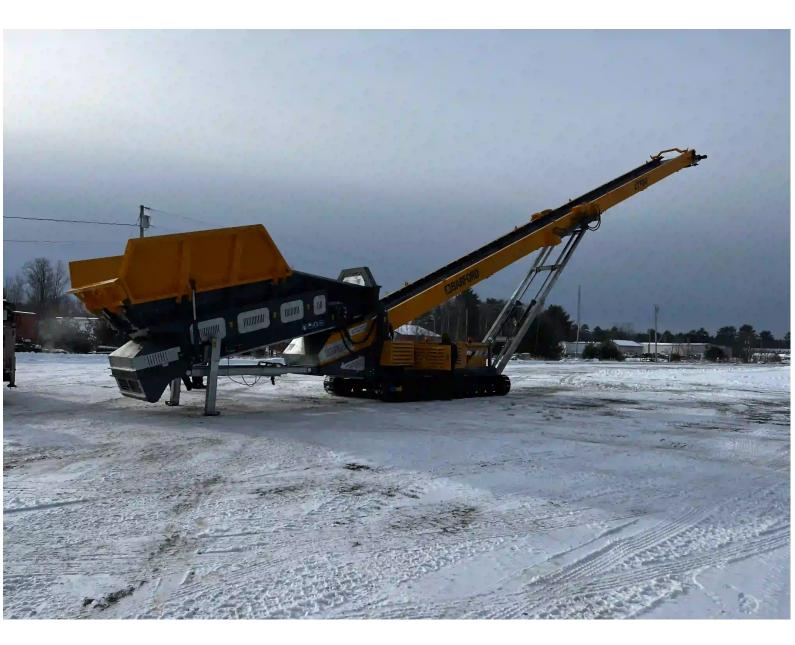

#### DETAILS

| Model Name  | LTF80                                                                                                                                                                                                       |
|-------------|-------------------------------------------------------------------------------------------------------------------------------------------------------------------------------------------------------------|
| Model Title | 80' Low Level Stacker Conveyor                                                                                                                                                                              |
| Category    | Conveyors                                                                                                                                                                                                   |
| Туре        | Low level                                                                                                                                                                                                   |
| Brand       | Barford                                                                                                                                                                                                     |
| Description | The LTF80 is an 80' conveyor that can run in a horizontal configuration. This makes it ideal for loading ships, barges, and trucks. It can also work well in coal plants and mines where space is a factor. |

#### PROCESSED MATERIALS

- Compost
- Topsoil
- Rock
- Demolition Waste
- Concrete
- Sand

LTF80

| Max ton per hour | 800 tph    |
|------------------|------------|
| Feed Height      | 8'6"       |
| Stockpile Height | 28'9"      |
| Operating Weight | 50,710 lbs |

| OTHER SPECIFICATIONS       |                       |
|----------------------------|-----------------------|
| Belt Size                  | 80' × 48"             |
| Engine Power               | 140 hp                |
| Engine Type                | Cat 4.4, 96kw         |
| Mobility                   | Full Mobile           |
| Transport Size (L x W x H) | 51'7" × 8'5" × 8'9"   |
| Working Size (L x W x H)   | 76'9" × 12'8" × 28'9" |

#### FEATURES

- Hydraulic slew hubs
- "Tracked low level conveyor 80ft x 48"""
- Twin gearbox drive
- Twin drive discharge belt
- Cast iron pumps
- Galvanized legs & check valves in rams
- Elect automation
- Hydraulic legs under feeder