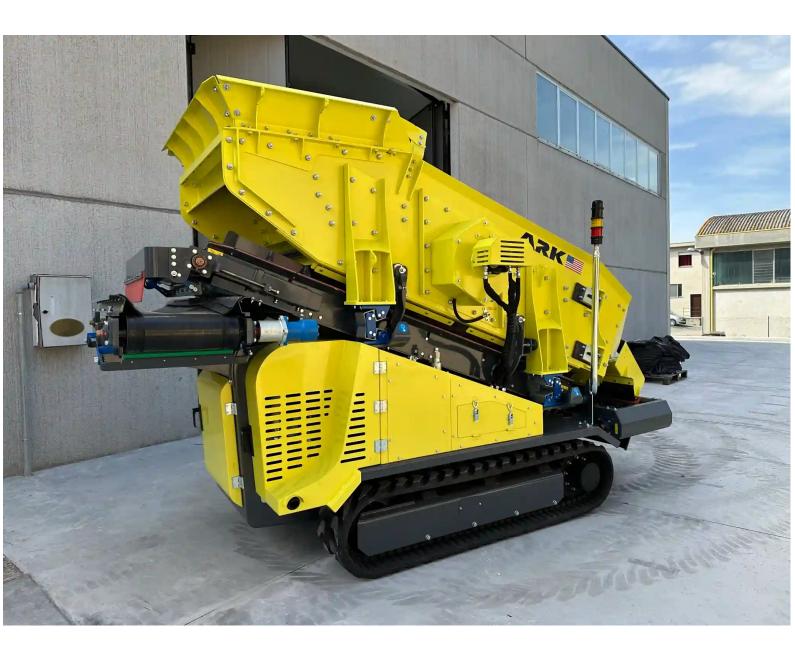

## **SC-73**

## **ADVANCED DATA SHEET**

| DETAILS     |                                                                                                                                                                                                                                                                                                                                                                                                                                                       |
|-------------|-------------------------------------------------------------------------------------------------------------------------------------------------------------------------------------------------------------------------------------------------------------------------------------------------------------------------------------------------------------------------------------------------------------------------------------------------------|
| Model Name  | SC-73                                                                                                                                                                                                                                                                                                                                                                                                                                                 |
| Model Title | 7' × 3' Compact Tracked Scalping Screen                                                                                                                                                                                                                                                                                                                                                                                                               |
| Category    | Screeners                                                                                                                                                                                                                                                                                                                                                                                                                                             |
| Туре        | Scalper                                                                                                                                                                                                                                                                                                                                                                                                                                               |
| Brand       | ARK                                                                                                                                                                                                                                                                                                                                                                                                                                                   |
| Description | The ARK SC-73 screener is a small and robust twin-deck vibrating screen. It is designed for a range of applications and is suited to the recycling, composting, topsoil, landscaping, and contract building industries. Its compact size, quick set-up times and easy operation makes the SC-73 the ideal solution for small-scale operations. Customize your product with a range of different mesh sizes and configurations to suit your operation. |

## PROCESSED MATERIALS

- Concrete
- Compost
- Soil
- Demolition Waste
- Topsoil

| RECOMMENDED USE |                                                                   |
|-----------------|-------------------------------------------------------------------|
| Best For        | Screening small quantities of topsoil                             |
| Good For        | Screening small quantities of small sized concrete and aggregates |
| Not Built For   | Not for large materials or quantities of screening                |
| Best Loader     | Mini excavator, mini crusher                                      |

| KEY SPECIFICATIONS  |              |
|---------------------|--------------|
| Top Deck Screen     | Up to 20"    |
| Bottom Deck Screen  | Down to 1/4" |
| Max ton per hour    | Up to 34 tph |
| Screening Deck Size | 7' × 3'      |
| Engine Power        | 28.5 hp      |
| Operating Weight    | 7,275 lbs    |

| OTHER SPECIFICATIONS       |                    |
|----------------------------|--------------------|
| Number Of Decks            | 2                  |
| Engine Type                | Kubota Engine      |
| Stockpile Height           | 4'                 |
| Feed Height                | 7.9'               |
| Mobility                   | Full Mobile        |
| Transport Size (L x W x H) | 12'8" × 6'6" × 8'  |
| Working Size (L x W x H)   | 12'8" × 10'8" × 8' |

## **FEATURES**

- Reversible fines belt stockpile two directions
- Compact size
- Screen 3 different sized products
- Choose your own screen deck configuration
- Wireless remote control
- Quick set-up