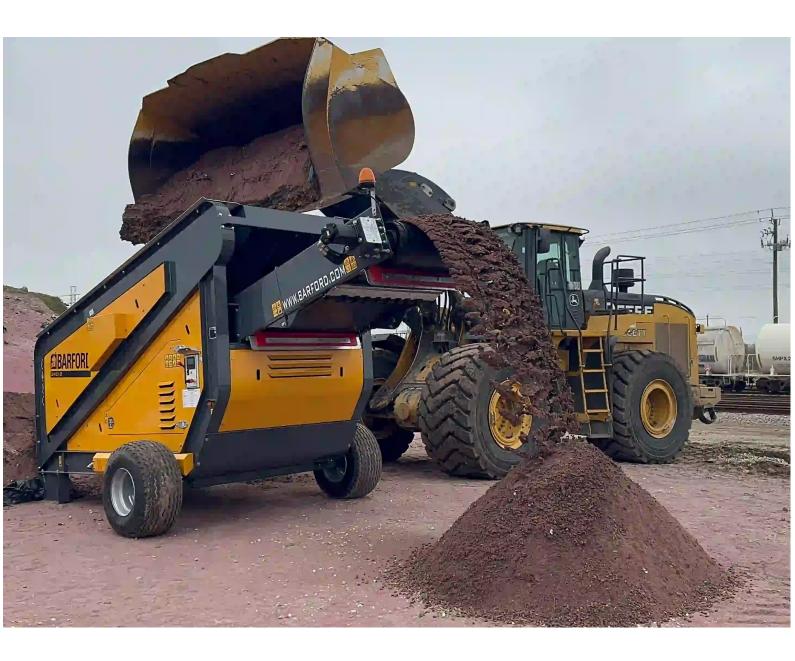

## **ADVANCED DATA SHEET**

| DETAILS     |                                                                                                                                                                                                                                                                                                                                                                          |
|-------------|--------------------------------------------------------------------------------------------------------------------------------------------------------------------------------------------------------------------------------------------------------------------------------------------------------------------------------------------------------------------------|
| Model Name  | SM312                                                                                                                                                                                                                                                                                                                                                                    |
| Model Title | 12' × 4' Compact Twin Deck Screen                                                                                                                                                                                                                                                                                                                                        |
| Category    | Screeners                                                                                                                                                                                                                                                                                                                                                                |
| Туре        | Scalper                                                                                                                                                                                                                                                                                                                                                                  |
| Brand       | Barford                                                                                                                                                                                                                                                                                                                                                                  |
| Description | The Barford SM312 Screener is a compact and cost-effective method of screening material into two different sizes of products. It runs off a Perkins 403D 30Kw Stage 5 Diesel engine and can be fitted with a range of screens to provide a different sized product. Perfect for a small contractor looking for a budget-friendly, but very capable entry into screening. |

#### PROCESSED MATERIALS

- Compost
- Concrete
- Demolition Waste
- Soil
- Topsoil

| KEY SPECIFICATIONS  |              |
|---------------------|--------------|
| Top Deck Screen     | Up to 15"    |
| Bottom Deck Screen  | Down to 1/4" |
| Max ton per hour    | 50 tph       |
| Screening Deck Size | 12' × 4'     |
| Engine Power        | 40 hp        |
| Operating Weight    | 9,920 lbs    |

#### **FEATURES**

- 12' x 4' Double Deck Screen
- Extended folding fines conveyor
- Removable towbar
- Single axle trailer