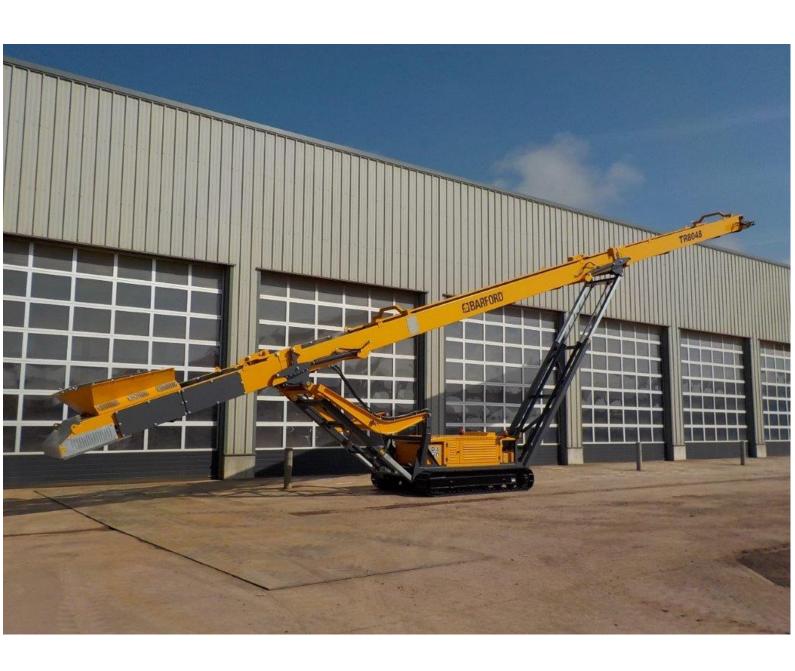

### **DATA SHEET**

| DETAILS     |                                                                                                                                                                                                                                                                                                                                                          |
|-------------|----------------------------------------------------------------------------------------------------------------------------------------------------------------------------------------------------------------------------------------------------------------------------------------------------------------------------------------------------------|
| Model Name  | TR8048                                                                                                                                                                                                                                                                                                                                                   |
| Model Title | 80' Tracked Stacker Conveyor                                                                                                                                                                                                                                                                                                                             |
| Category    | Conveyors                                                                                                                                                                                                                                                                                                                                                |
| Туре        | Tracked                                                                                                                                                                                                                                                                                                                                                  |
| Brand       | Barford                                                                                                                                                                                                                                                                                                                                                  |
| Description | The TR8048 is an 80' conveyor, and a great option for gravel pits, processing sand, stone, or organics. It is better suited to production yards, rather than a contractor out moving from site to site. Ideal applications includes static pits, recycling yards, and small companies with maybe only one operator trying to save time loading material. |

| OTHER SPECIFICATIONS       |                     |
|----------------------------|---------------------|
| Belt Size                  | 80' × 48"           |
| Engine Power               | 60 hp               |
| Engine Type                | Cat 2.2             |
| Mobility                   | Full Mobile         |
| Transport Size (L x W x H) | 39'6" × 7'9" × 8'6" |
| Working Size (L x W x H)   | 71'7" × 7'9" × 33'  |