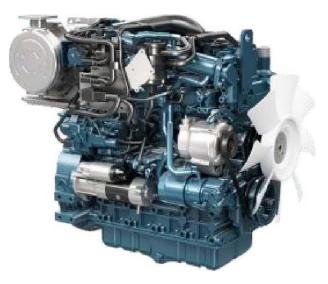

#### Strong Power

The customized Kutoba engine imported with original packaging can reach the strictest emission standards (EU Stage5 and EPA T4F), and it features strong power, high reliability, low noise, energy saving and environmental protection.

#### **Operation Parameter**

| Operation Parameter                |    |                                          |
|------------------------------------|----|------------------------------------------|
| A Maximum overall height           | mm | 4020                                     |
| B Height to hinge pin              | mm | 3123                                     |
| C Height to top of cab             | mm | 2068                                     |
| D Height to bottom of level bucket | mm | 2948                                     |
| E Length without standard bucket   | mm | 2958                                     |
| F Length with sandard bucket       | mm | 3727                                     |
| G Maximum dump angle               | 0  | 43                                       |
| Dump height                        |    | 2395                                     |
|                                    |    | 625                                      |
|                                    |    | 30                                       |
|                                    |    | 93                                       |
|                                    |    | 1148                                     |
|                                    |    | 205                                      |
|                                    |    | 26                                       |
|                                    |    | 1344                                     |
|                                    |    | 2201                                     |
|                                    |    | 1747                                     |
|                                    |    | 1170                                     |
|                                    |    | 1475                                     |
|                                    |    | 1830                                     |
| Performance                        |    |                                          |
|                                    |    | 3450                                     |
|                                    |    | 1100                                     |
|                                    |    | 2200                                     |
|                                    |    | 2480                                     |
|                                    |    | 2430                                     |
|                                    |    | 12.6                                     |
| Engine                             |    |                                          |
|                                    |    | KUBOTA                                   |
|                                    |    | V3307-CR-TE5B                            |
|                                    |    | 4-cylinder, water cooling, diesel engine |
|                                    |    | EPA Tier4 / EU Stage 5                   |
|                                    |    | 55.4/2600                                |
|                                    |    | 265/1600                                 |
| Electrical System                  |    |                                          |
|                                    |    | 12/3.0                                   |
|                                    |    | 12/80                                    |
|                                    |    | 120                                      |
| Service Refill Capalities          |    |                                          |
|                                    |    | 60                                       |
|                                    |    | 110                                      |
| Hydraulic System                   |    |                                          |
|                                    |    | 86                                       |
|                                    |    | 131                                      |
|                                    |    | 210                                      |
|                                    |    | 165                                      |
|                                    |    |                                          |