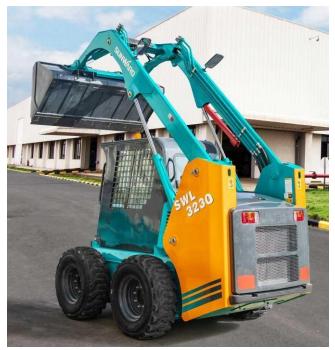

# **SWL 3230 Skid Steer Loader**

Machine weight 3450kg Rated operating capacity 1100kg