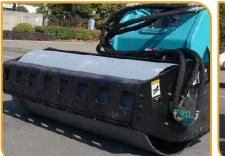

**Snow Blower** 

Compact

4 in 1 bucket

• Standard equipment

O Optional equipment