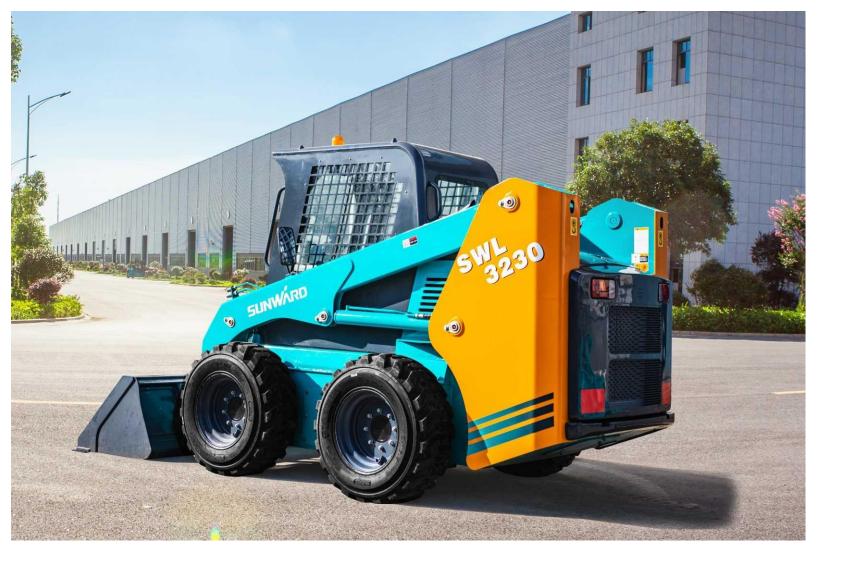

# **SWL 3230 Skid Steer Loader**

Machine weight 3450kg Rated operating capacity 1100kg