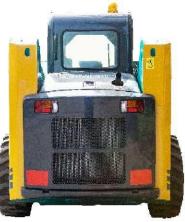

# **SWL 3230 Skid Steer Loader**

Machine weight 3450kg Rated operating capacity 1100kg