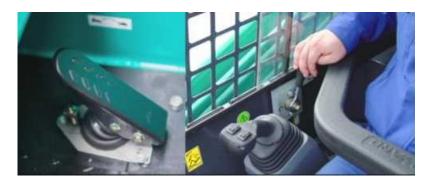

#### Double-accelerator Control

The SWL3230 skid load is of the doubleaccelerator control mode. The manual accelerator control is used for working places requiring a constant power, while the foot pedal accelerator is used for excavation and loading.