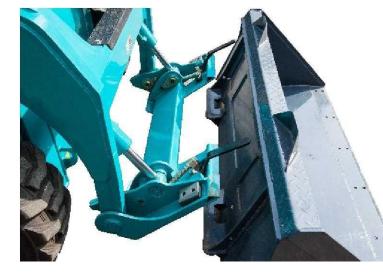

#### ◆ Standard Hydraulic **Horizontal Hoisting**

Standard hydraulic horizontally, lift the movable boom ensure invariant bucket angle with the ground, to prevent falling material, reduce the labor intensity of the operating personnel.