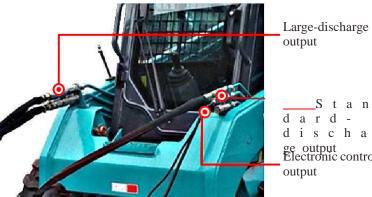

t a n d a r d dischar ge output Electronic control output

A large-discharge system can be selected. With the confluence of two pumps, the product increases the output discharge to meet the demands of more large-discharge accessories such as milling machine.