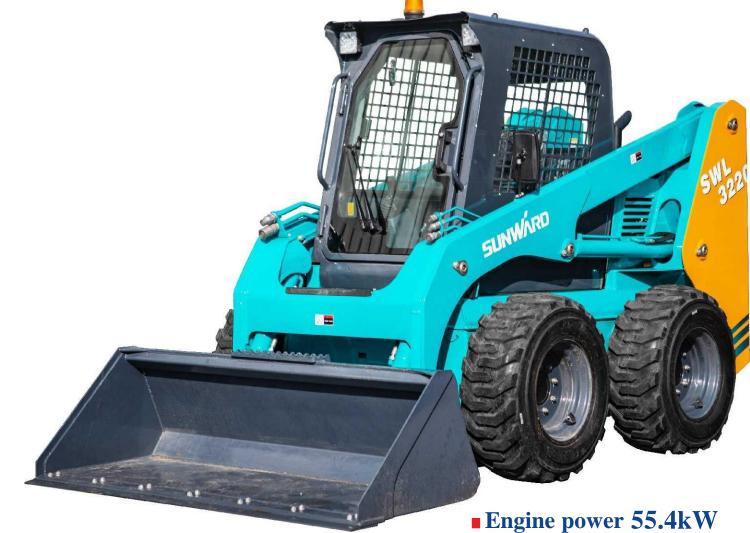

# **SWL 3230 Skid Steer Loader**

Machine weight 3450kg Rated operating capacity 1100kg