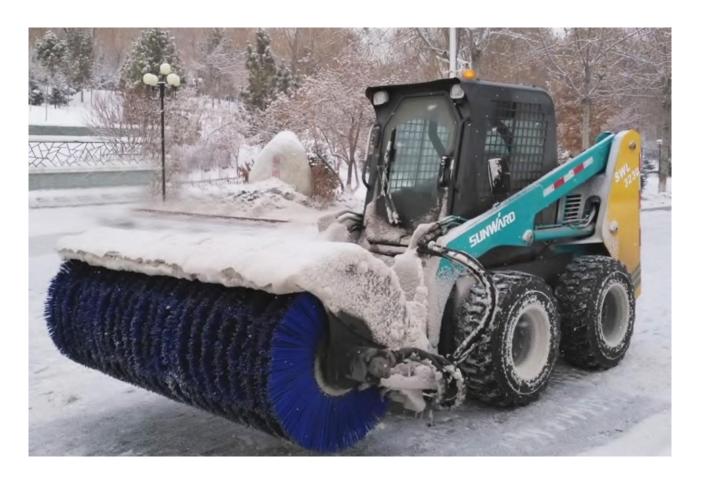

**Snow Blower** 

Compact

4 in 1 bucket

• Standard equipment

O Optional equipment