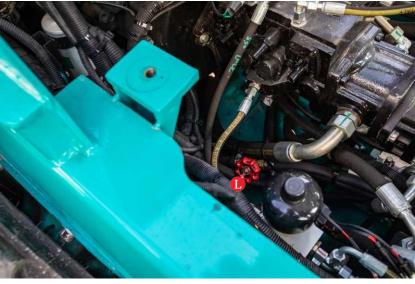

## Maintenance & Repair

**B**Oil returnfilter

**O**Hydraulic oil tank cap

**D**Fuel filter

**B** Oil-water separator

**F** Fuel tank cap

- **C** Engine oil filter
- The Auxiliary tank
- **1** Heater valve switch