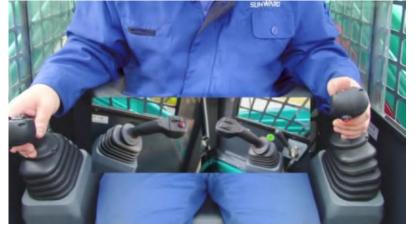

#### ♦ Pilot Handles

Traveling and actions are all controlled by pilot handles, featuring light and handy and agile operations.

Operation with pilot handles