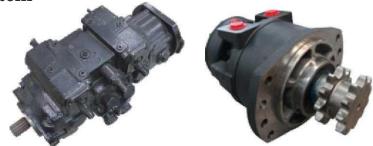

### ♦ Closed Hydrostatic Traveling System

Static hydraulic traveling system, equipped by advanced anti-overloading hydraulic device, large-torque motor, big driving force, with selfbrake function, safe and reliable.