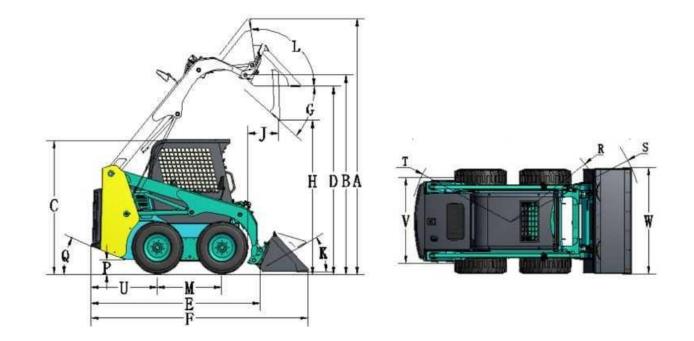

#### **Operation Parameter**

| Operation Parameter                |    |                                          |
|------------------------------------|----|------------------------------------------|
| A Maximum overall height           | mm | 4020                                     |
| B Height to hinge pin              | mm | 3123                                     |
| C Height to top of cab             | mm | 2068                                     |
| D Height to bottom of level bucket | mm | 2948                                     |
| E Length without standard bucket   | mm | 2958                                     |
| F Length with sandard bucket       | mm | 3727                                     |
| G Maximum dump angle               | 0  | 43                                       |
| Dump height                        |    | 2395                                     |
|                                    |    | 625                                      |
|                                    |    | 30                                       |
|                                    |    | 93                                       |
|                                    |    | 1148                                     |
|                                    |    | 205                                      |
|                                    |    | 26                                       |
|                                    |    | 1344                                     |
|                                    |    | 2201                                     |
|                                    |    | 1747                                     |
|                                    |    | 1170                                     |
|                                    |    | 1475                                     |
|                                    |    | 1830                                     |
| Performance                        |    |                                          |
|                                    |    | 3450                                     |
|                                    |    | 1100                                     |
|                                    |    | 2200                                     |
|                                    |    | 2480                                     |
|                                    |    | 2430                                     |
|                                    |    | 12.6                                     |
| Engine                             |    |                                          |
|                                    |    | KUBOTA                                   |
|                                    |    | V3307-CR-TE5B                            |
|                                    |    | 4-cylinder, water cooling, diesel engine |
|                                    |    | EPA Tier4 / EU Stage 5                   |
|                                    |    | 55.4/2600                                |
|                                    |    | 265/1600                                 |
| Electrical System                  |    |                                          |
|                                    |    | 12/3.0                                   |
|                                    |    | 12/80                                    |
|                                    |    | 120                                      |
| Service Refill Capalities          |    |                                          |
|                                    |    | 60                                       |
|                                    |    | 110                                      |
| Hydraulic System                   |    |                                          |
|                                    |    | 86                                       |
|                                    |    | 131                                      |
|                                    |    | 210                                      |
|                                    |    | 165                                      |
|                                    |    |                                          |