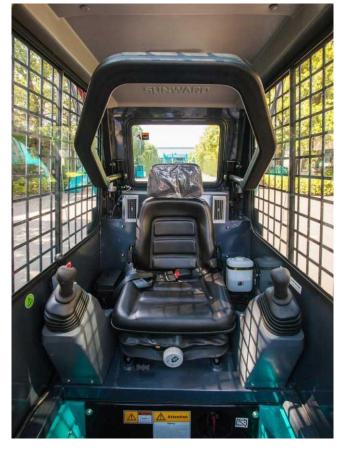

#### ♦ Pilot Handles

Traveling and actions are all controlled by pilot handles, featuring light and handy and agile operations.

Operation with pilot handles

- Wide space and good vision, easy in and out, all of button and switch is reachable.
- Conform to FOPS/ROPS standard cab structure.
- Three-level electric starting protection system.
- Complete warning beacon, warning signal and reverse horn.
- Rear window detachable.