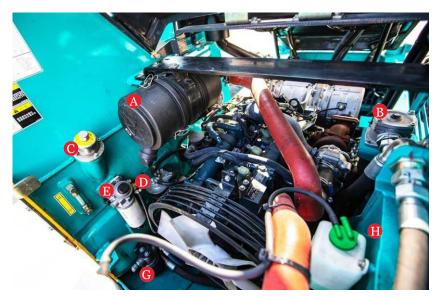

## Maintenance & Repair

**B**Oil returnfilter

**O**Hydraulic oil tank cap

**D**Fuel filter

**B** Oil-water separator

**F** Fuel tank cap

- **C** Engine oil filter
- The Auxiliary tank
- **1** Heater valve switch