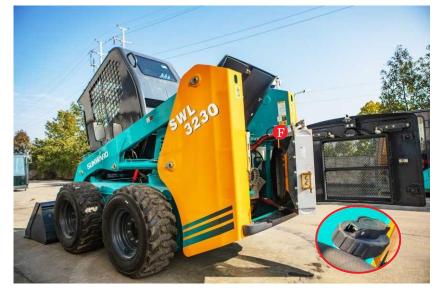

# **SWL 3230 Skid Steer Loader**

Machine weight 3450kg Rated operating capacity 1100kg

#### Standard Quick Coupler

Adapt to international common quick coupler, fast change various kinds attachment. Majority of attachments can be used in Sunward skid steer loader.

Equipped with heater and air conditioning, choose appropriate configuration depending on different regions.