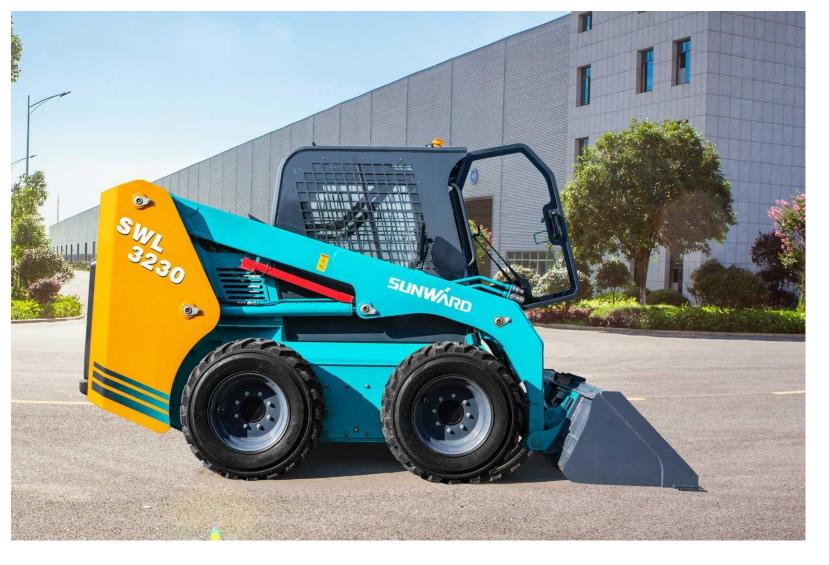

# **SWL 3230 Skid Steer Loader**

Machine weight 3450kg Rated operating capacity 1100kg

#### Strong Power

The customized Kutoba engine imported with original packaging can reach the strictest emission standards (EU Stage5 and EPA T4F), and it features strong power, high reliability, low noise, energy saving and environmental protection.