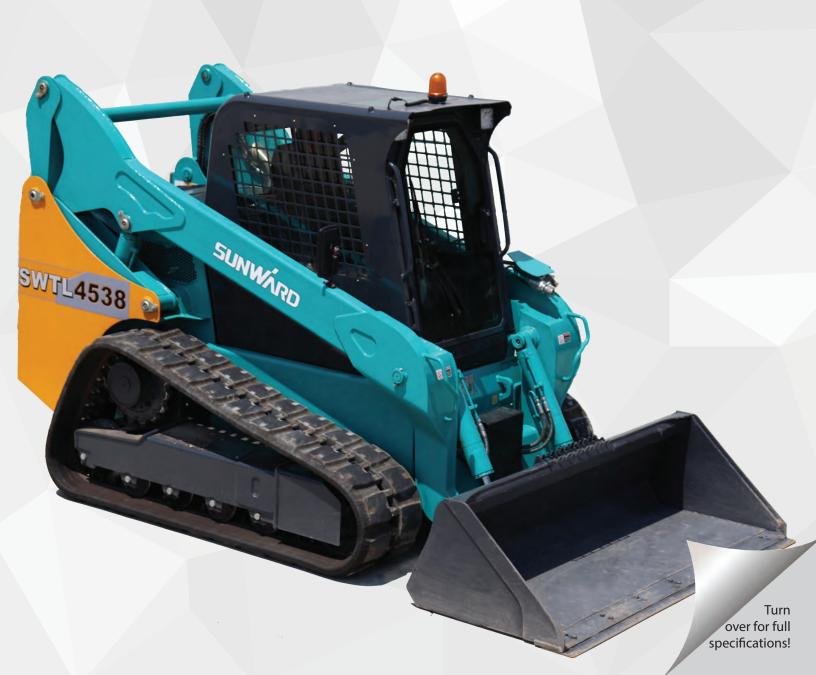

# SWTL 4538 Track Loader

Operating Weight: 9,700 Lbs (4,400 KG)

Gross Power: 74.3 HP (55.4 KW) @ 2,200 RPM Rated Operating Capacity: 2,646 Lbs (1,200 KG)

## Technical Specifications and Product Highlights

| Machine Weight            |                                                | 9,700 lb      | 4,400 kg |
|---------------------------|------------------------------------------------|---------------|----------|
| Machine Dimensions        | Overall Length                                 | 12' 4"        | 3,750 mm |
|                           | Overall Height                                 | 9' 10"        | 2,071 mm |
|                           | Overall Width                                  | 6' 7"         | 2,015 mm |
|                           | Ground Clearance                               | 9"            | 228 mm   |
| Engine                    | Brand                                          | KUBOTA        |          |
|                           | Model                                          | V2403-CR-TE5B |          |
|                           | Peak Torque                                    | 195.5 lb-ft   | 265 N-m  |
|                           | Output                                         | 74.3 HP       | 55.4 kW  |
|                           | Max Speed                                      | 8.1 mpha      | 13 kph   |
| Working Ranges            | Rated Operating Capacity (50% of Tipping Load) | 2,646lb       | 1,200 kg |
|                           | Tipping Load                                   | 7,570 lb      | 3,430 kg |
|                           | Curl Breakout Force                            | 7,740 lb      | 3,385 kg |
|                           | Lift Breakout Force                            | 5,740 lb      | 2,600 kg |
|                           | Turning Redius from Center                     | 4' 6"         | 1,368 mm |
|                           | Departure Angle                                | 28 Degrees    |          |
|                           | Dump Height                                    | 8' 1"         | 2,467 mm |
|                           | Dump Reach                                     | 2' 11"        | 891 mm   |
|                           | Max Dump Angle                                 | 44 Degrees    |          |
| Hydraulics                | Brand                                          | КҮВ           |          |
|                           | Displacement                                   | 23.8 gal/min  | 90 L/min |
|                           | Pressure                                       | 3,045 psi     | 210 bar  |
| Fuel and Hydraulics Tanks | Fuel Tank Capacity                             | 23.8 Gal      | 90 L     |
|                           | Hydraulic Oil Capacity                         | 10.6 Gal      | 40 L     |

### Model:

SWTL4538