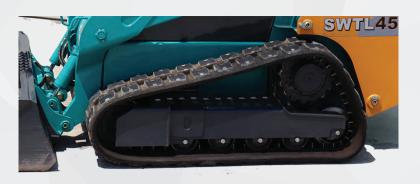

Easy engine access for quick maintenance and repairs

18" Wide Ruber Tracks ensure speed and grip

Comfortable Cab with safety bar creates a safe working environment