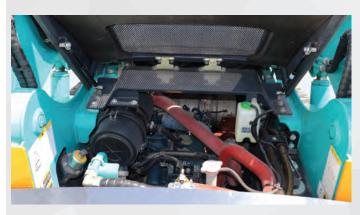

Easy engine access for quick maintenance and repairs

18" Wide Ruber Tracks ensure speed and grip

Comfortable Cab with safety bar creates a safe working environment