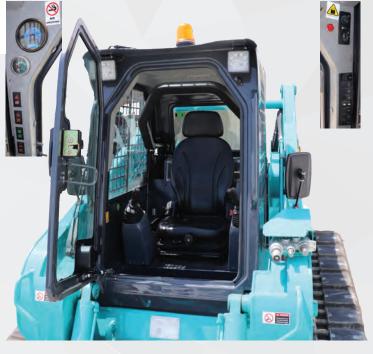

Easy engine access for quick maintenance and repairs

18" Wide Ruber Tracks ensure speed and grip

Comfortable Cab with safety bar creates a safe working environment